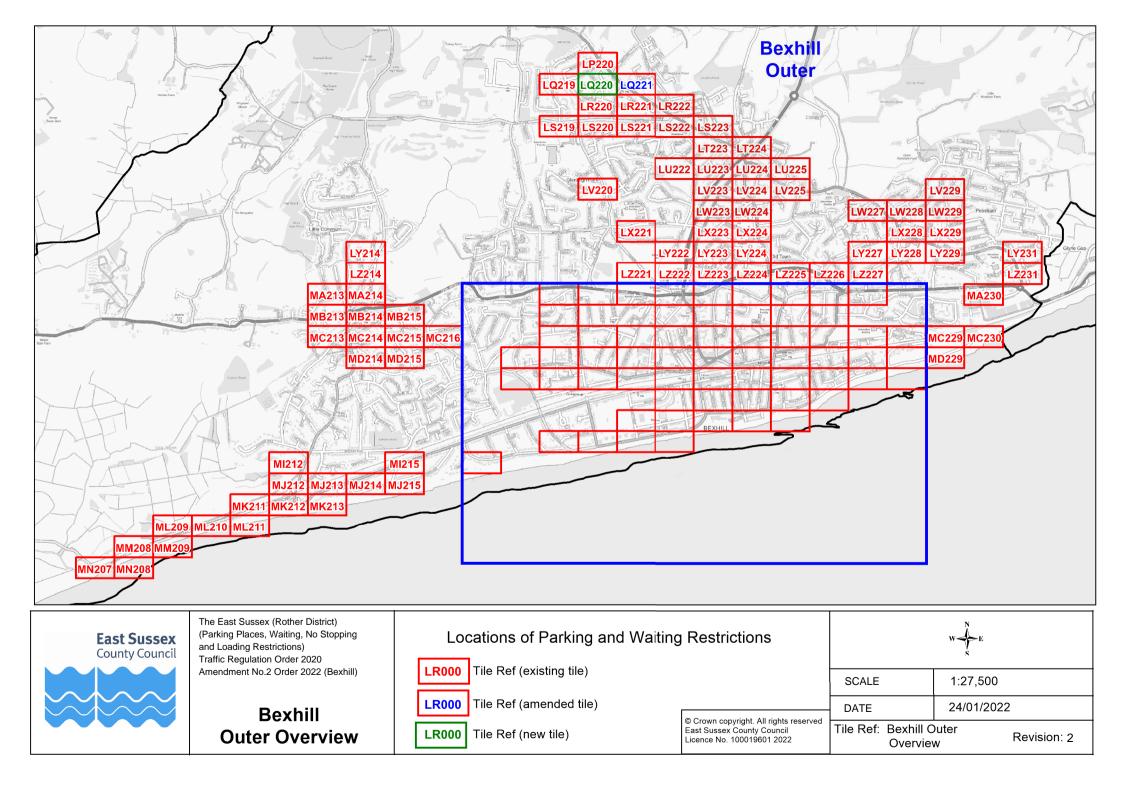

| The map tiles below shall be revoked | The map tiles below shall be<br>inserted |  |
|--------------------------------------|------------------------------------------|--|
| BEXHILL OUTER                        |                                          |  |
| Overview                             | Overview Revision 3                      |  |
|                                      | LQ220                                    |  |
| LQ221                                | LQ221 Revision 1                         |  |