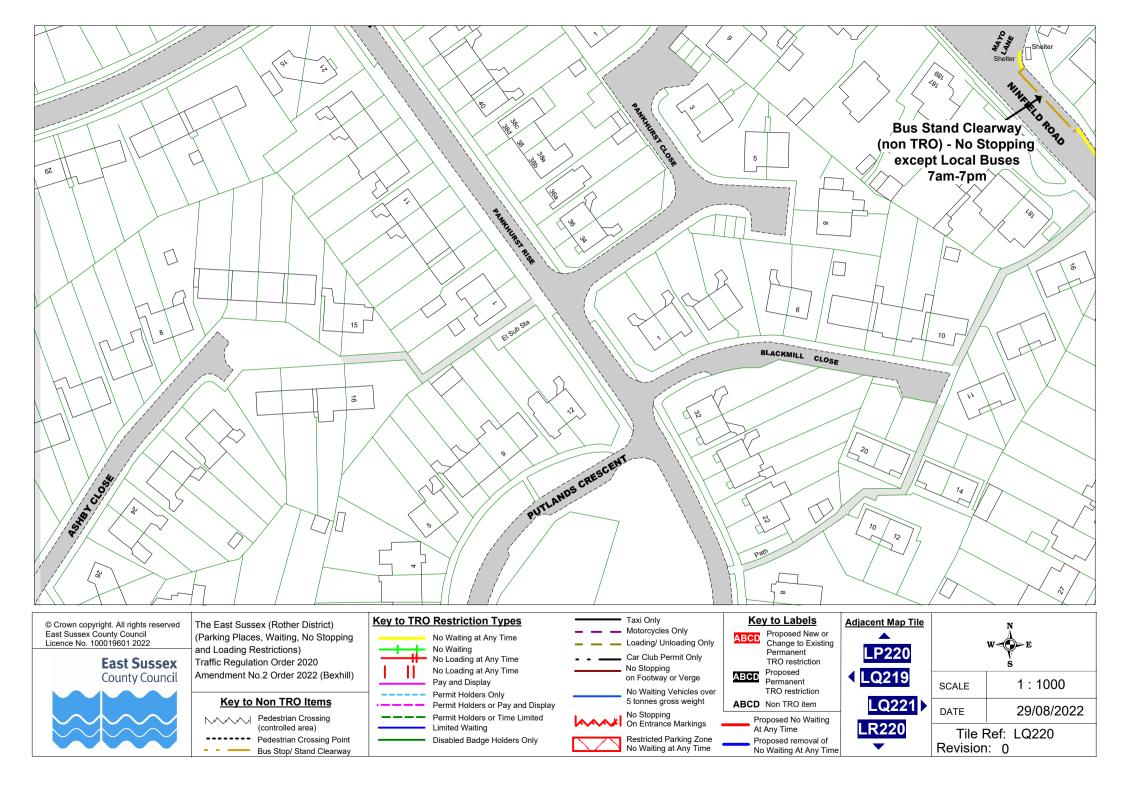

| The map tiles below shall be revoked | The map tiles below shall be<br>inserted |  |
|--------------------------------------|------------------------------------------|--|
| BEXHILL OUTER                        |                                          |  |
| Overview                             | Overview Revision 3                      |  |
|                                      | LQ220                                    |  |
| LQ221                                | LQ221 Revision 1                         |  |

| Ke                                                           | y to Labels                                                           | Adjacent Map Tile | N                              |            |
|--------------------------------------------------------------|-----------------------------------------------------------------------|-------------------|--------------------------------|------------|
| ABCD                                                         | Proposed New or<br>Change to Existing<br>Permanent<br>TRO restriction | <b></b>           |                                | W E<br>S   |
| ABCD                                                         | Proposed<br>Permanent<br>TRO restriction                              | < LQ220           | SCALE                          | 1 : 1000   |
|                                                              | Non TRO item                                                          | · •               | DATE                           | 29/08/2022 |
| At Any Time<br>Proposed removal of<br>No Waiting At Any Time |                                                                       | LR221             | Tile Ref: LQ221<br>Revision: 1 |            |